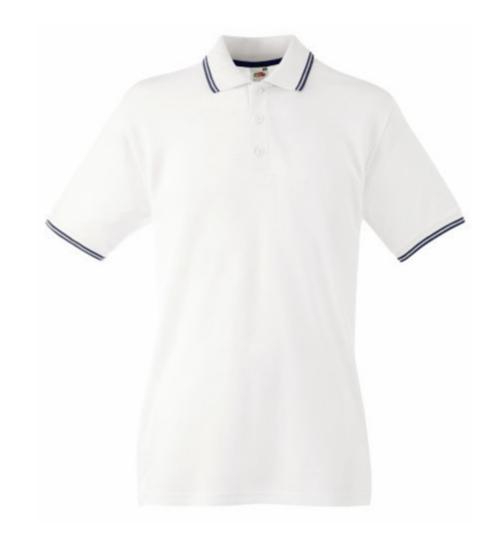

# FRUIT OF THE LOOM, PREMIUM TIPPED POLO, PREMIUM TWO-TONE MEN'S POLO SHIRT, WHITE-DARK TAILORED, S

#### **Colors**

Fruit of the Loom, Premium Tipped Polo, premium two-tone men's polo shirt, white-dark weight, S. Two-tone men's polo shirt, made of 100% cotton, colored T-shirt, with lines on collar and sleeves, extremely comfortable normal shirt cut, 180gm / m2. Branding: flex, flock, embroidery, screen printing